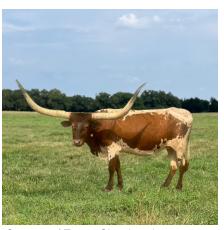

## **BCR Tari's Magic 831**

09/01/2018 Date of Birth: Registration 1: Ci313782

Breeder: **Bull Creek Longhorns** Truman Shea Longhorns Owner:

Big bodied, colored up, has about the most correct bodies on a heifer I have ever seen. Just a spectacular Longhorn heifer. She is a total horn cow that is going to be magnificent like her sisters.